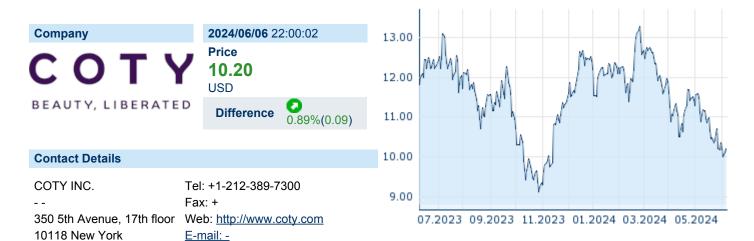

# COTY INC.

ISIN: US2220702037 WKN: 222070203 Asset Class: Stock



## **Company Profile**

Coty, Inc. engages in the manufacture, market, sale, and distribution of branded beauty products. It operates through the following segments: Prestige, Consumer Beauty, and Corporate. The company was founded by Francois Coty in 1904 and is headquartered in New York, NY.

### Financial figures, Fiscal year: from 01.07. to 30.06.

|                                | 2023                          |                | 2022                          |                | 2021                          |                |
|--------------------------------|-------------------------------|----------------|-------------------------------|----------------|-------------------------------|----------------|
| Financial figures              | Assets Liabilities and equity |