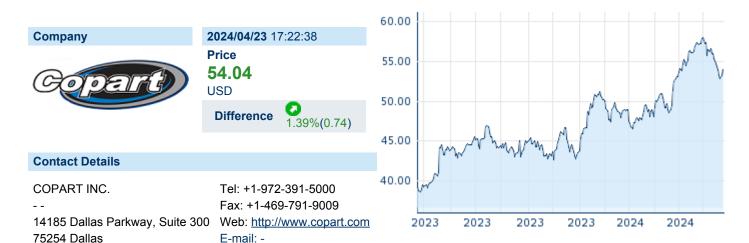

## COPART INC.

ISIN: US2172041061 WKN: 217204106 Asset Class: Stock



## **Company Profile**

Copart, Inc. engages in the provision of online auctions and vehicle remarketing services. It provides vehicle sellers with a full range of services to process and sell vehicles primarily over the internet through Virtual Bidding Third Generation Internet auction-style sales technology. The firm sells the vehicles principally to licensed vehicle dismantlers, rebuilders, repair licensees, used vehicle dealers, and exporters and at certain locations, as well as to the general public. The companyss services include online seller access, salvage estimation services, estimating services, end-of-life vehicle processing, virtual insured exchange, transportation services, vehicle inspection stations, on-demand reporting, DMV processing, and vehicle processing programs. It