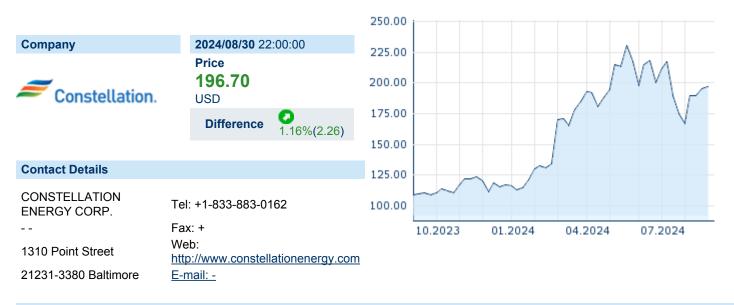

## CONSTELLATION ENERGY CORP.

ISIN: US21037T1097 WKN: 21037T109 Asset Class: Stock