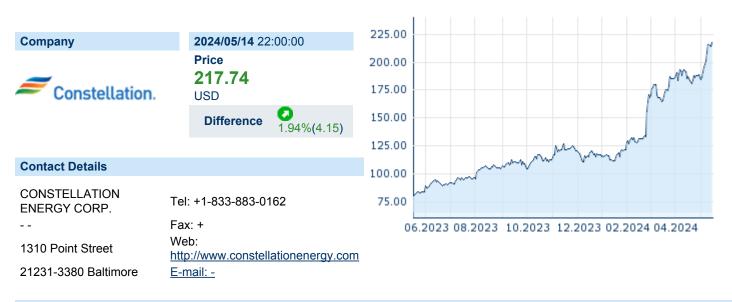

## CONSTELLATION ENERGY CORP.

ISIN: US21037T1097 WKN: 21037T109 Asset Class: Stock