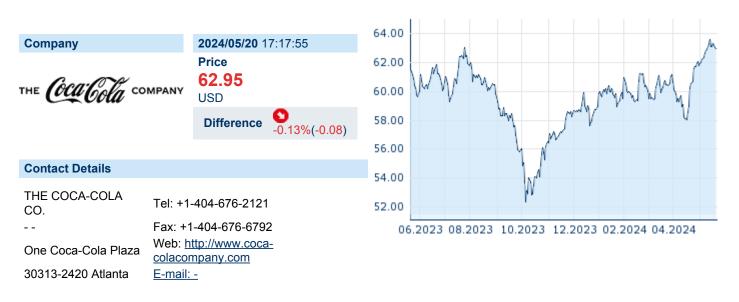

## **COCA-COLA CO** k

| ISIN: | US1912161007 | WKN: | 191216100 | Asset Class: | Stock |
|-------|--------------|------|-----------|--------------|-------|
|       |              |      |           |              |       |