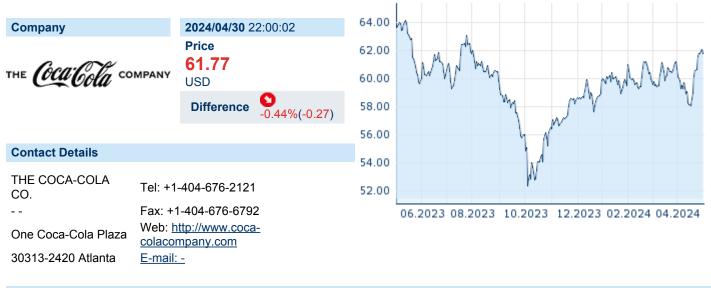

## **COCA-COLA CO** k

| ISIN: | US1912161007 | WKN: | 191216100 | Asset Class: | Stock |
|-------|--------------|------|-----------|--------------|-------|
|       |              |      |           |              |       |