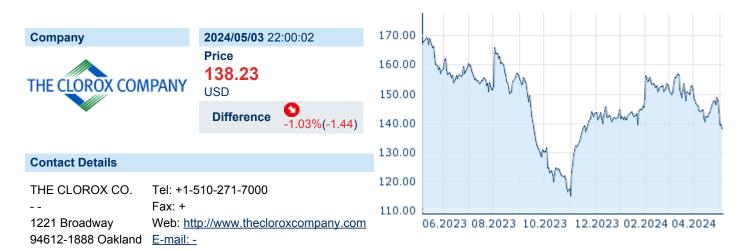

## **CLOROX CORP**

ISIN: US1890541097 WKN: 189054109 Asset Class: Stock



## **Company Profile**

The Clorox Co. engages in the manufacture and marketing of consumer and professional products. It operates through the following business segments: Health and Wellness, Household, Lifestyle, and International. The Health and Wellness segment consists of cleaning products, professional products and vitamins, minerals and supplements mainly marketed and sold in the United States. The Household segments consists of bags and wraps, grilling products and cat litter marketed and sold in the United States. The Lifestyle segment refers to food, natural personal care products and water-filtration products marketed and sold in the United States. The International segment covers products sold outside the United States, excluding natural personal care products. The company wa