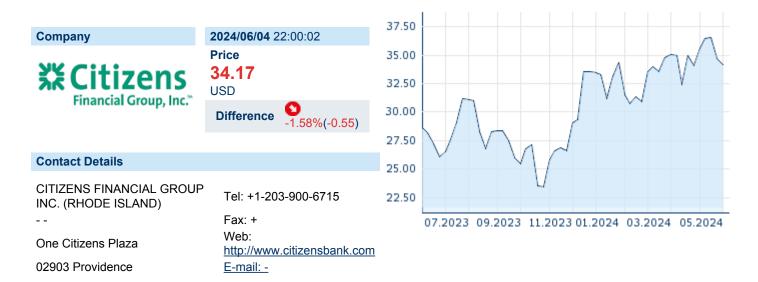

## CITIZENS FINANCIAL GROUP INC

ISIN: US1746101054 WKN: 174610105 Asset Class: Stock



### **Company Profile**

**Balance notes** 

Citizens Financial Group, Inc. engages in the provision of commercial banking services. It operates through the Consumer Banking and Commercial Banking segments. The Consumer Banking segment includes deposit products, mortgage and home equity lending, student loans, auto financing, credit cards, business loans, and wealth management and investment services. The Commercial Banking segment offers lending and leasing, trade financing, deposit and treasury management, foreign exchange and interest rate risk management, corporate finance and debt, and equity capital markets. The company was founded in 1828 and is headquartered in Providence, RI.

#### Financial figures, Fiscal year: from 01.01. to 31.12. 2023 2022 2021 **Financial figures** Assets