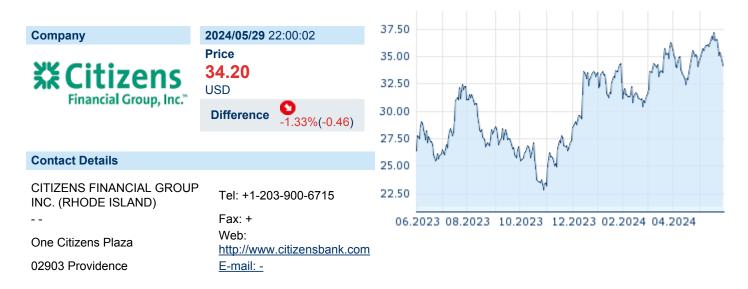

## CITIZENS FINANCIAL GROUP INC

ISIN: **US1746101054** WKN: 174610105 Asset Class: Stock



### **Company Profile**

Total assets

Polonos notos

Citizens Financial Group, Inc. engages in the provision of commercial banking services. It operates through the Consumer Banking and Commercial Banking segments. The Consumer Banking segment includes deposit products, mortgage and home equity lending, student loans, auto financing, credit cards, business loans, and wealth management and investment services. The Commercial Banking segment offers lending and leasing, trade financing, deposit and treasury management, foreign exchange and interest rate risk management, corporate finance and debt, and equity capital markets. The company was founded in 1828 and is headquartered in Providence, RI.

#### Financial figures, Fiscal year: from 01.01. to 31.12. 2023 2022 2021 **Financial figures*