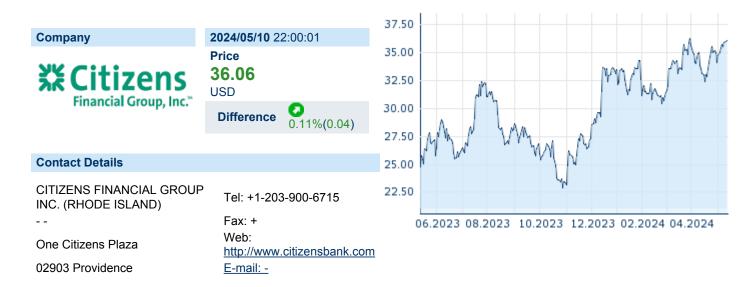

## CITIZENS FINANCIAL GROUP INC

ISIN: US1746101054 WKN: 174610105 Asset Class: Stock



### **Company Profile**

Total assets

Polonos notos

Citizens Financial Group, Inc. engages in the provision of commercial banking services. It operates through the Consumer Banking and Commercial Banking segments. The Consumer Banking segment includes deposit products, mortgage and home equity lending, student loans, auto financing, credit cards, business loans, and wealth management and investment services. The Commercial Banking segment offers lending and leasing, trade financing, deposit and treasury management, foreign exchange and interest rate risk management, corporate finance and debt, and equity capital markets. The company was founded in 1828 and is headquartered in Providence, RI.

#### Financial figures, Fiscal year: from 01.01. to 31.12. 2023 2022 2021 **Financial figures*