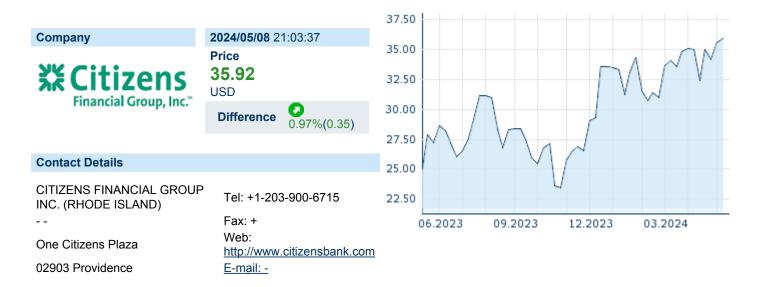

## CITIZENS FINANCIAL GROUP INC

ISIN: **US1746101054** WKN: 174610105 Asset Class: Stock



### **Company Profile**

Balance notes

Citizens Financial Group, Inc. engages in the provision of commercial banking services. It operates through the Consumer Banking and Commercial Banking segments. The Consumer Banking segment includes deposit products, mortgage and home equity lending, student loans, auto financing, credit cards, business loans, and wealth management and investment services. The Commercial Banking segment offers lending and leasing, trade financing, deposit and treasury management, foreign exchange and interest rate risk management, corporate finance and debt, and equity capital markets. The company was founded in 1828 and is headquartered in Providence, RI.

#### Financial figures, Fiscal year: from 01.01. to 31.12. 2023 2022 2021 **Financial figures** Assets Liabi