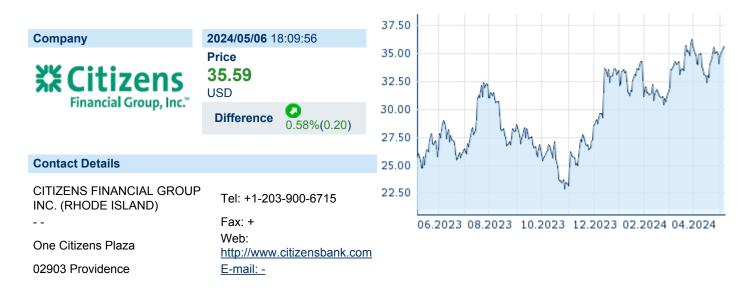

## CITIZENS FINANCIAL GROUP INC

ISIN: US1746101054 WKN: 174610105 Asset Class: Stock



### **Company Profile**

Total assets

**Balance notes** 

Citizens Financial Group, Inc. engages in the provision of commercial banking services. It operates through the Consumer Banking and Commercial Banking segments. The Consumer Banking segment includes deposit products, mortgage and home equity lending, student loans, auto financing, credit cards, business loans, and wealth management and investment services. The Commercial Banking segment offers lending and leasing, trade financing, deposit and treasury management, foreign exchange and interest rate risk management, corporate finance and debt, and equity capital markets. The company was founded in 1828 and is headquartered in Providence, RI.

#### Financial figures, Fiscal year: from 01.01. to 31.12. 2023 2022 2021 **Financial fig