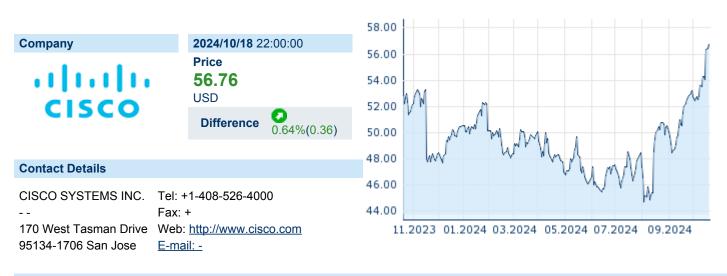

# **CISCO SYSTEMS INC**

ISIN: US17275R1023 WKN: 17275R102 Asset Class: Stock



## **Company Profile**

Cisco Systems, Inc. engages in the design, manufacture, and sale of Internet Protocol-based networking products and services related to the communications and information technology industry. The firm operates through the following geographical segments: the Americas, EMEA, and APJC. Its products include the following categories: Secure, Agile Networks, Internet for the Future, Collaboration, End-to-End Security, Optimized Application Experiences, and Other Products. The company was founded by Sandra Lerner and Leonard Bosack in 1984 and is headquartered in San Jose, CA.

## Financial figures, Fiscal year: from 28.07. to 27.07.

|                                | 2024                          |                 | 2023                          |                 | 20