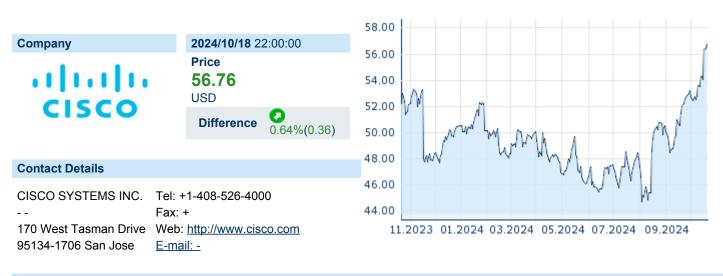

# **CISCO SYSTEMS INC**

| ISIN: | US17275R1023 | WKN: | 17275R102 | Asset Class: | Stock |
|-------|--------------|------|-----------|--------------|-------|
|       |              |      |           |              |       |