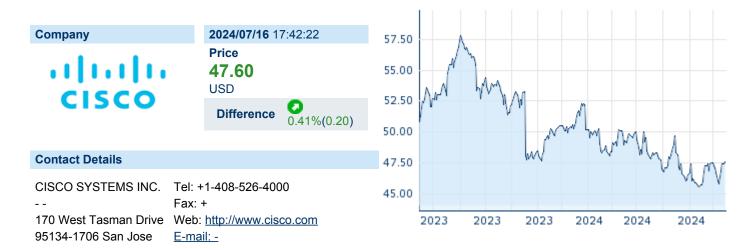

## **CISCO SYSTEMS INC**

ISIN: US17275R1023 WKN: 17275R102 Asset Class: Stock



#### **Company Profile**

Cisco Systems, Inc. engages in the design, manufacture, and sale of Internet Protocol-based networking products and services related to the communications and information technology industry. The firm operates through the following geographical segments: the Americas, EMEA, and APJC. Its products include the following categories: Secure, Agile Networks, Internet for the Future, Collaboration, End-to-End Security, Optimized Application Experiences, and Other Products. The company was founded by Sandra Lerner and Leonard Bosack in 1984 and is headquartered in San Jose, CA.

## Financial figures, Fiscal year: from 30.07. to 29.07.

|                                | 20              | 23                     | 20             | 22                     | 20