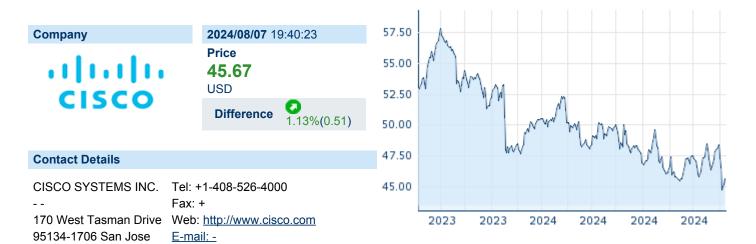

# **CISCO SYSTEMS INC**

ISIN: US17275R1023 WKN: 17275R102 Asset Class: Stock



#### **Company Profile**

Cisco Systems, Inc. engages in the design, manufacture, and sale of Internet Protocol-based networking products and services related to the communications and information technology industry. The firm operates through the following geographical segments: the Americas, EMEA, and APJC. Its products include the following categories: Secure, Agile Networks, Internet for the Future, Collaboration, End-to-End Security, Optimized Application Experiences, and Other Products. The company was founded by Sandra Lerner and Leonard Bosack in 1984 and is headquartered in San Jose, CA.

### Financial figures, Fiscal year: from 30.07. to 29.07.

|                                | 20              | 23                     | 20             | 22                     | 20