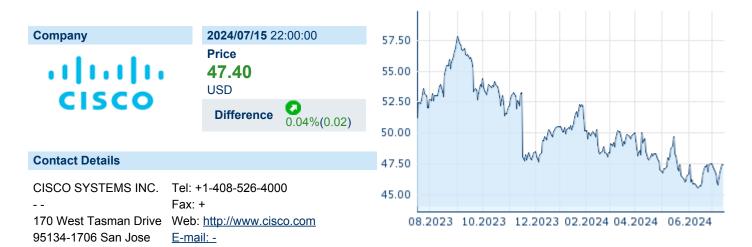

# **CISCO SYSTEMS INC**

ISIN: US17275R1023 WKN: 17275R102 Asset Class: Stock



#### **Company Profile**

Cisco Systems, Inc. engages in the design, manufacture, and sale of Internet Protocol-based networking products and services related to the communications and information technology industry. The firm operates through the following geographical segments: the Americas, EMEA, and APJC. Its products include the following categories: Secure, Agile Networks, Internet for the Future, Collaboration, End-to-End Security, Optimized Application Experiences, and Other Products. The company was founded by Sandra Lerner and Leonard Bosack in 1984 and is headquartered in San Jose, CA.

### Financial figures, Fiscal year: from 30.07. to 29.07.

|                                | 20              | 23                     | 20             | 22                     | 202