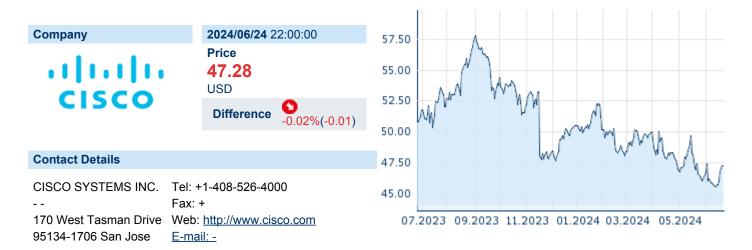

## **CISCO SYSTEMS INC**

ISIN: US17275R1023 WKN: 17275R102 Asset Class: Stock



#### **Company Profile**

Cisco Systems, Inc. engages in the design, manufacture, and sale of Internet Protocol-based networking products and services related to the communications and information technology industry. The firm operates through the following geographical segments: the Americas, EMEA, and APJC. Its products include the following categories: Secure, Agile Networks, Internet for the Future, Collaboration, End-to-End Security, Optimized Application Experiences, and Other Products. The company was founded by Sandra Lerner and Leonard Bosack in 1984 and is headquartered in San Jose, CA.

## Financial figures, Fiscal year: from 30.07. to 29.07.

|                                | 20              | 23                     | 20             | 22                     | 20