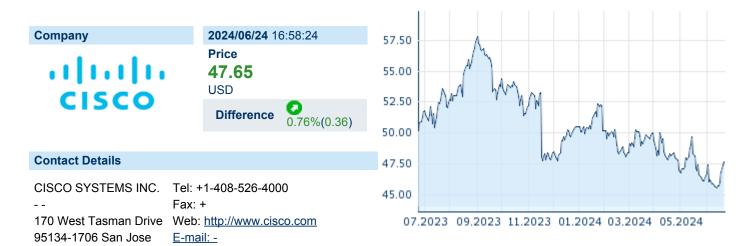

# **CISCO SYSTEMS INC**

ISIN: US17275R1023 WKN: 17275R102 Asset Class: Stock



#### **Company Profile**

Cisco Systems, Inc. engages in the design, manufacture, and sale of Internet Protocol-based networking products and services related to the communications and information technology industry. The firm operates through the following geographical segments: the Americas, EMEA, and APJC. Its products include the following categories: Secure, Agile Networks, Internet for the Future, Collaboration, End-to-End Security, Optimized Application Experiences, and Other Products. The company was founded by Sandra Lerner and Leonard Bosack in 1984 and is headquartered in San Jose, CA.

### Financial figures, Fiscal year: from 30.07. to 29.07.

|                                | 20:             | 2023                   |                | 2022                   |