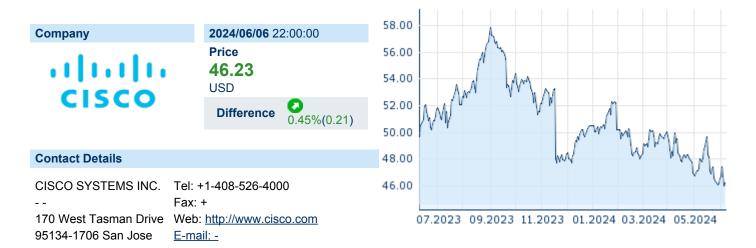

## **CISCO SYSTEMS INC**

ISIN: US17275R1023 WKN: 17275R102 Asset Class: Stock



#### **Company Profile**

Cisco Systems, Inc. engages in the design, manufacture, and sale of Internet Protocol-based networking products and services related to the communications and information technology industry. The firm operates through the following geographical segments: the Americas, EMEA, and APJC. Its products include the following categories: Secure, Agile Networks, Internet for the Future, Collaboration, End-to-End Security, Optimized Application Experiences, and Other Products. The company was founded by Sandra Lerner and Leonard Bosack in 1984 and is headquartered in San Jose, CA.

### Financial figures, Fiscal year: from 30.07. to 29.07.

|                                | 2023            |                        | 2022           |                        | 2021