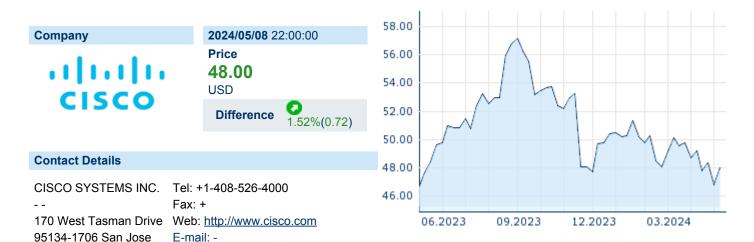

# **CISCO SYSTEMS INC**

ISIN: US17275R1023 WKN: 17275R102 Asset Class: Stock



## **Company Profile**

Cisco Systems, Inc. engages in the design, manufacture, and sale of Internet Protocol-based networking products and services related to the communications and information technology industry. The firm operates through the following geographical segments: the Americas, EMEA, and APJC. Its products include the following categories: Secure, Agile Networks, Internet for the Future, Collaboration, End-to-End Security, Optimized Application Experiences, and Other Products. The company was founded by Sandra Lerner and Leonard Bosack in 1984 and is headquartered in San Jose, CA.

### Financial figures, Fiscal year: from 30.07. to 29.07.

|                                | 20:             | 23                     | 20             | 22                     | 20:            |