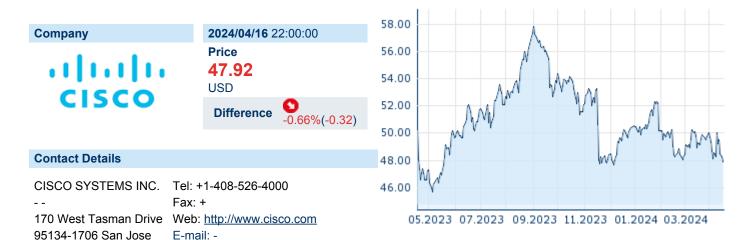

# **CISCO SYSTEMS INC**

ISIN: US17275R1023 WKN: 17275R102 Asset Class: Stock



#### **Company Profile**

Cisco Systems, Inc. engages in the design, manufacture, and sale of Internet Protocol-based networking products and services related to the communications and information technology industry. The firm operates through the following geographical segments: the Americas, EMEA, and APJC. Its products include the following categories: Secure, Agile Networks, Internet for the Future, Collaboration, End-to-End Security, Optimized Application Experiences, and Other Products. The company was founded by Sandra Lerner and Leonard Bosack in 1984 and is headquartered in San Jose, CA.

### Financial figures, Fiscal year: from 30.07. to 29.07.

|                                | 20              | 23                     | 20             | 22                     | 20: