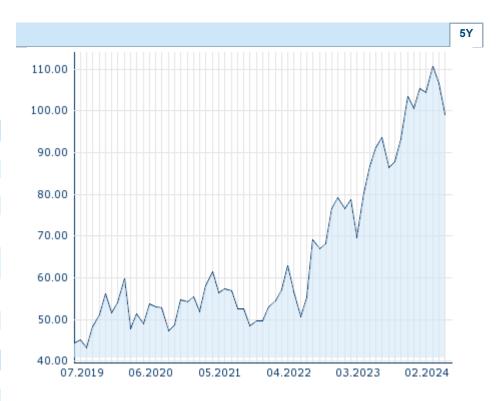

### Overview

| <b>2024/05/17</b> 22:00 | 0:02 |              |
|-------------------------|------|--------------|
| Price<br>99.08 USD      |      |              |
| Difference              | 0    | 0.39% (0.38) |

## **Details**

| <b>2024/05/17</b> 22:00:02 |   |              |  |  |
|----------------------------|---|--------------|--|--|
| Price                      |   |              |  |  |
| <b>99.08</b> USD           |   |              |  |  |
| Difference                 | 0 | 0.39% (0.38) |  |  |

| Performance and Risk |        |         |         |  |  |  |  |
|----------------------|--------|---------|---------|--|--|--|--|
| 6m 1Y 3Y             |        |         |         |  |  |  |  |
| Perf (%)             | -4.68% | +13.12% | +94.66% |  |  |  |  |
| Perf (abs.)          | -4.44  | +10.48  | +43.93  |  |  |  |  |
| Beta                 | -0.14  | 0.12    | 0.47    |  |  |  |  |
| Volatility           | 24.20  | 22.71   | 25.31   |  |  |  |  |