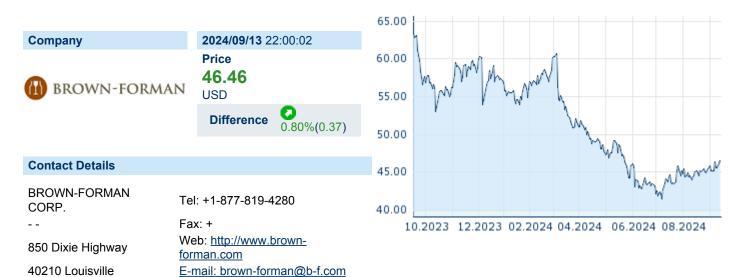

## **BROWN-FORMAN CORP**

ISIN: US1156372096 WKN: 115637209 Asset Class: Stock



## **Company Profile**

Brown-Forman Corp. engages in the production and distribution of alcoholic beverages. The firm offers whiskey, scotch, tequila, vodka, liquor, and wine. Its brands include Jack Daniel, Woodford Reserve, Old Forester, Early Times, Canadian Mist, Coopers' Craft, Slane Irish, Finlandia, Korbel, El Jimador, Sonoma Cutrer and Chambord. The company was founded by George Garvin Brown III in 1870 and is headquartered in Louisville, KY.

| Financial figures, Fiscal year: from 01. | 05. to 30.04.                             |               |                                           |               |                                           |               |
|------------------------------------------|-------------------------------------------|---------------|------------