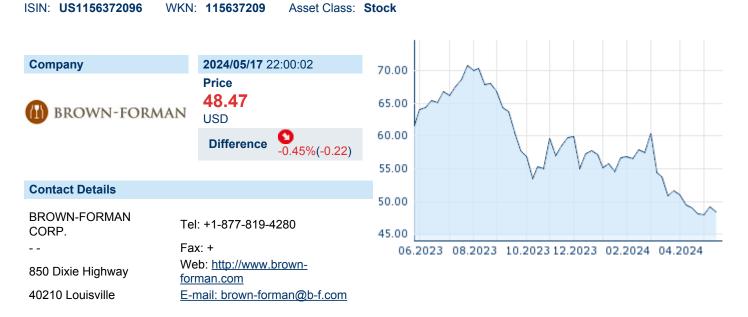

# **BROWN-FORMAN CORP**

| ISIN: | US1156372096 | WKN: | 115637209 | Asset Class: | Stock |
|-------|--------------|------|-----------|--------------|-------|
|-------|--------------|------|-----------|--------------|-------|