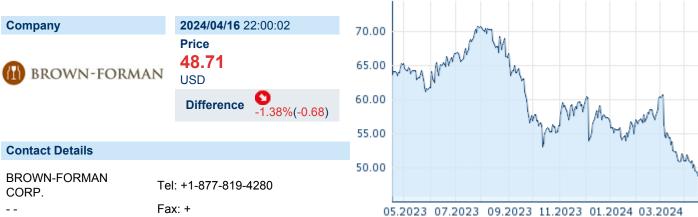

## **BROWN-FORMAN CORP**

ISIN: **US1156372096** WKN: 115637209 Asset Class: Stock



Fax: +

850 Dixie Highway

Web: http://www.brown-

forman.com

40210 Louisville E-mail: brown-forman@b-f.com

## **Company Profile**

Brown-Forman Corp. engages in the production and distribution of alcoholic beverages. The firm offers whiskey, scotch, tequila, vodka, liquor, and wine. Its brands include Jack Daniel, Woodford Reserve, Old Forester, Early Times, Canadian Mist, Coopers' Craft, Slane Irish, Finlandia, Korbel, El Jimador, Sonoma Cutrer and Chambord. The company was founded by George Garvin Brown III in 1870 and is headquartered in Louisville, KY.

| Financial figures, Fiscal year: from 01.05. to 30.04. |                               |               |                               |               |                               |               |  |
|-------------------------