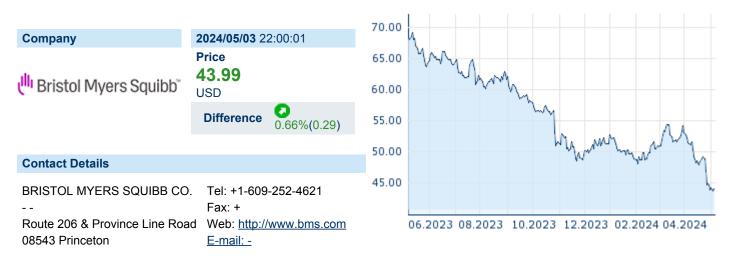

## **BRISTOL-MYERS SQUIBB CO.**

ISIN: US1101221083 WKN: 110122108 Asset Class: Stock