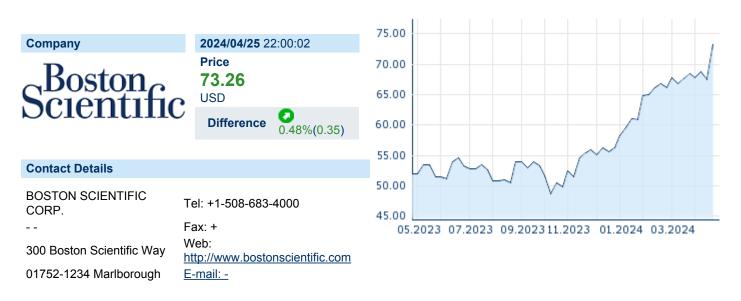

# **BOSTON SCIENTIFIC CORP**

ISIN: US1011371077 WKN: 101137107

Asset Class: Stock