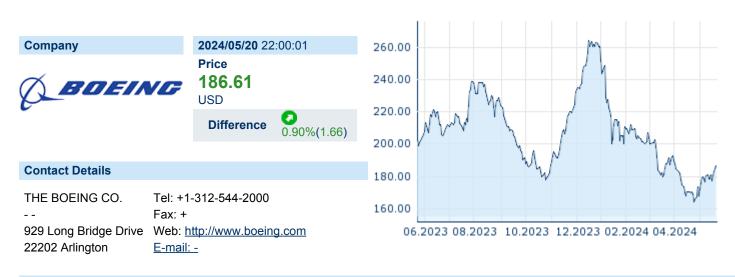

# BOEING CO., THE

| ISIN: | US0970231058 | WKN: | 097023105 | Asset Class: | Stock |
|-------|--------------|------|-----------|--------------|-------|
|       |              |      |           |              |       |