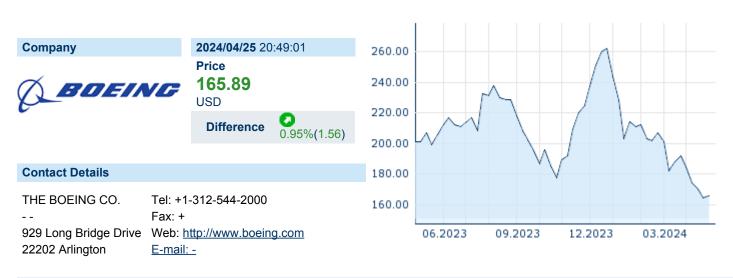

# BOEING CO., THE

| ISIN: | US0970231058 | WKN: | 097023105 | Asset Class: | Stock |
|-------|--------------|------|-----------|--------------|-------|
|       |              |      |           |              |       |