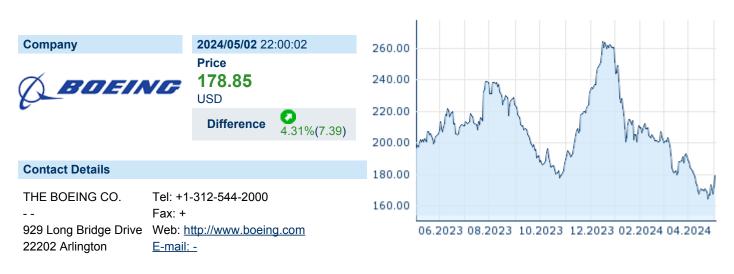

# BOEING CO., THE

| ISIN: | US0970231058 | WKN: | 097023105 | Asset Class: | Stock |
|-------|--------------|------|-----------|--------------|-------|
|       |              |      |           |              |       |