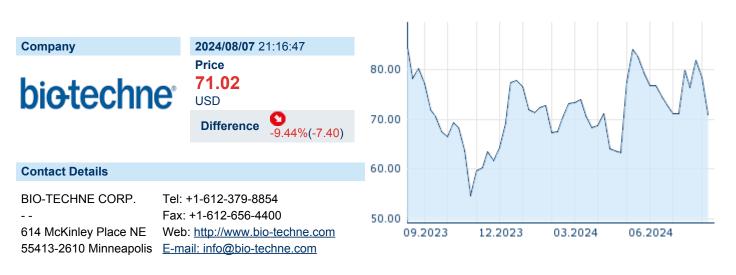

# **BIO-TECHNE CORP.**

ISIN: US09073M1045 WKN: 09073M104 Asset Class: Stock



#### **Company Profile**

Bio-Techne Corp. is a global life sciences company providing innovative tools and bioactive reagents for the research and clinical diagnostic communities. Bio-Techne products assist scientific investigations into biological processes and the nature and progress of specific diseases. It operates through the Protein Sciences, and Diagnostics and Genomics segments. The Protein Sciences segment develops and manufactures purified proteins, and reagent solutions. The Diagnostics and Genomics segment develops and manufactures diagnostic products. The company was founded in 1976 and is headquartered in Minneapolis, MN.

#### Financial figures, Fiscal year: from 01.07. to 30.06.

|                                | 2023                          |               | 2022