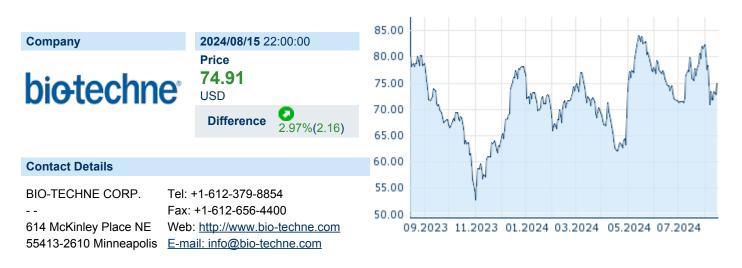

# **BIO-TECHNE CORP.**

ISIN: US09073M1045 WKN: 09073M104 Asset Class: Stock



#### **Company Profile**

Bio-Techne Corp. is a global life sciences company providing innovative tools and bioactive reagents for the research and clinical diagnostic communities. Bio-Techne products assist scientific investigations into biological processes and the nature and progress of specific diseases. It operates through the Protein Sciences, and Diagnostics and Genomics segments. The Protein Sciences segment develops and manufactures purified proteins, and reagent solutions. The Diagnostics and Genomics segment develops and manufactures diagnostic products. The company was founded in 1976 and is headquartered in Minneapolis, MN.

#### Financial figures, Fiscal year: from 01.07. to 30.06.

|                                | 202                           | 24            | 20