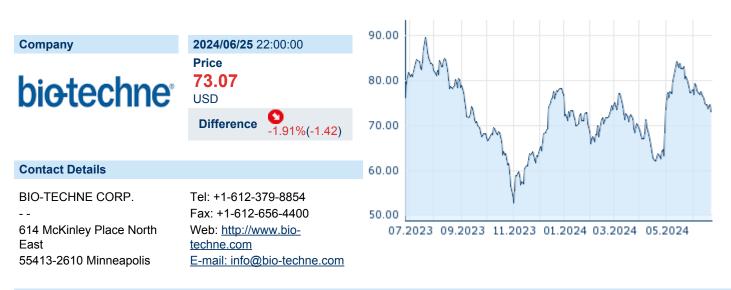

# **BIO-TECHNE CORP.**

ISIN: US09073M1045 WKN: 09073M104 Asset Class: Stock



#### **Company Profile**

Bio-Techne Corp. engages in the development, manufacture and sale of biotechnology reagents and instruments for the research and clinical diagnostic markets. It operates through the Protein Sciences, and Diagnostics and Genomics segments. The Protein Sciences segment develops and manufactures purified proteins, and reagent solutions. The Diagnostics and Genomics segment develops and manufactures diagnostic products. The company was founded in 1976 and is headquartered in Minneapolis, MN.

#### Financial figures, Fiscal year: from 01.07. to 30.06.

|                                | 2023                          |               | 2022                          |               | 2021                          |               |
|--------------------------------|-----