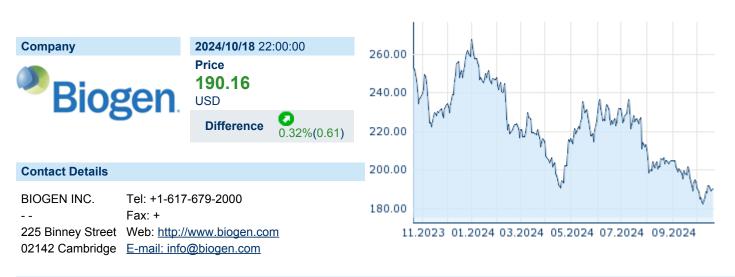

# **BIOGEN IDEC INC.**

#### ISIN: US09062X1037 WKN: 09062X103 Asset Class: Stock



#### **Company Profile**

Biogen, Inc. is a biopharmaceutical company, which engages in discovering, developing, and delivering therapies for neurological and neurodegenerative diseases. Its products include TECFIDERA, VUMERITY, AVONEX, PLEGRIDY, TYSABRI and FAMPYRA for the treatment of MS, SPINRAZA for the treatment of SMA, ADUHELM for the treatment of Alzheimer's disease, and FUMADERM for the treatment of severe plaque psoriasis. The company was founded by Charles Weissmann, Heinz Schaller, Kenneth Murray, Walter Gilbert, and Phillip Allen Sharp in 1978 and is headquartered in Cambridge, MA.

#### Financial figures, Fiscal year: from 01.01. to 31.12.

|                                | 2023                          |                | 2022                          |                | 202