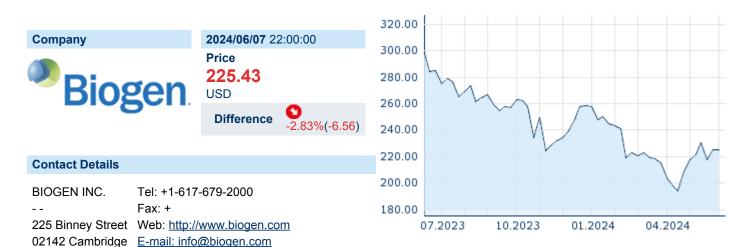

## **BIOGEN IDEC INC.**

ISIN: US09062X1037 WKN: 09062X103 Asset Class: Stock



#### **Company Profile**

Biogen, Inc. is a biopharmaceutical company, which engages in discovering, developing, and delivering therapies for neurological and neurodegenerative diseases. Its products include TECFIDERA, VUMERITY, AVONEX, PLEGRIDY, TYSABRI and FAMPYRA for the treatment of MS, SPINRAZA for the treatment of SMA, ADUHELM for the treatment of Alzheimer's disease, and FUMADERM for the treatment of severe plaque psoriasis. The company was founded by Charles Weissmann, Heinz Schaller, Kenneth Murray, Walter Gilbert, and Phillip Allen Sharp in 1978 and is headquartered in Cambridge, MA.

# Financial figures, Fiscal year: from 01.01. to 31.12.

|                                | 20:            | 2023                   |                | 2022                   |                | 202