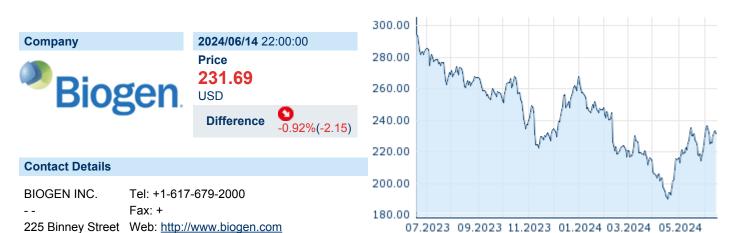

## **BIOGEN IDEC INC.**

ISIN: **US09062X1037** WKN: 09062X103 Asset Class: Stock



### **Company Profile**

**Total assets** 

**Tax Expense Rate** 

02142 Cambridge E-mail: info@biogen.com

Biogen, Inc. is a biopharmaceutical company, which engages in discovering, developing, and delivering therapies for neurological and neurodegenerative diseases. Its products include TECFIDERA, VUMERITY, AVONEX, PLEGRIDY, TYSABRI and FAMPYRA for the treatment of MS, SPINRAZA for the treatment of SMA, ADUHELM for the treatment of Alzheimer's disease, and FUMADERM for the treatment of severe plaque psoriasis. The company was founded by Charles Weissmann, Heinz Schaller, Kenneth Murray, Walter Gilbert, and Phillip Allen Sharp in 1978 and is headquartered in Cambridge, MA.

#### Financial figures, Fiscal year: from 01.01. to 31.12. 2023 2022 2021 **Financial figures** Assets Liabilities