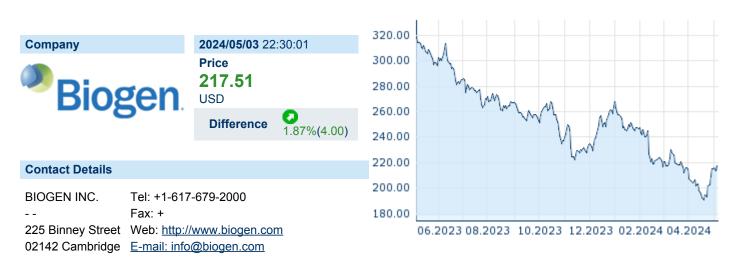

# **BIOGEN IDEC INC.**

## ISIN: US09062X1037 WKN: 09062X103 Asset Class: Stock



#### **Company Profile**

Biogen, Inc. is a biopharmaceutical company, which engages in discovering, developing, and delivering therapies for neurological and neurodegenerative diseases. Its products include TECFIDERA, VUMERITY, AVONEX, PLEGRIDY, TYSABRI and FAMPYRA for the treatment of MS, SPINRAZA for the treatment of SMA, ADUHELM for the treatment of Alzheimer's disease, and FUMADERM for the treatment of severe plaque psoriasis. The company was founded by Charles Weissmann, Heinz Schaller, Kenneth Murray, Walter Gilbert, and Phillip Allen Sharp in 1978 and is headquartered in Cambridge, MA.

#### Financial figures, Fiscal year: from 01.01. to 31.12.

|                                | 202                           | 23             | 20                            | 22             | 202