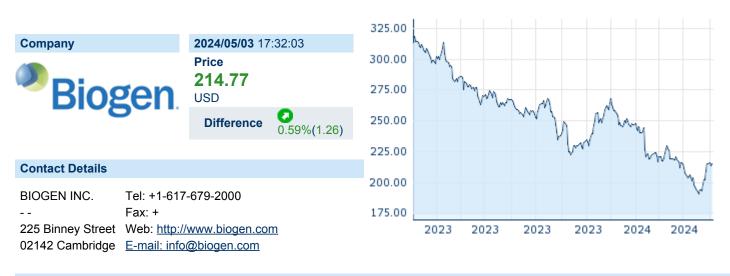

# **BIOGEN IDEC INC.**

### ISIN: US09062X1037 WKN: 09062X103 Asset Class: Stock



#### **Company Profile**

Biogen, Inc. is a biopharmaceutical company, which engages in discovering, developing, and delivering therapies for neurological and neurodegenerative diseases. Its products include TECFIDERA, VUMERITY, AVONEX, PLEGRIDY, TYSABRI and FAMPYRA for the treatment of MS, SPINRAZA for the treatment of SMA, ADUHELM for the treatment of Alzheimer's disease, and FUMADERM for the treatment of severe plaque psoriasis. The company was founded by Charles Weissmann, Heinz Schaller, Kenneth Murray, Walter Gilbert, and Phillip Allen Sharp in 1978 and is headquartered in Cambridge, MA.

#### Financial figures, Fiscal year: from 01.01. to 31.12.

|                                | 20                            | 23             | 20                            | 22             | 202