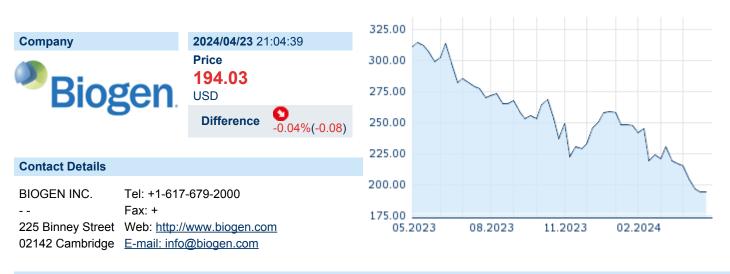

# **BIOGEN IDEC INC.**

## ISIN: US09062X1037 WKN: 09062X103 Asset Class: Stock



#### **Company Profile**

Biogen, Inc. is a biopharmaceutical company, which engages in discovering, developing, and delivering therapies for neurological and neurodegenerative diseases. Its products include TECFIDERA, VUMERITY, AVONEX, PLEGRIDY, TYSABRI and FAMPYRA for the treatment of MS, SPINRAZA for the treatment of SMA, ADUHELM for the treatment of Alzheimer's disease, and FUMADERM for the treatment of severe plaque psoriasis. The company was founded by Charles Weissmann, Heinz Schaller, Kenneth Murray, Walter Gilbert, and Phillip Allen Sharp in 1978 and is headquartered in Cambridge, MA.

#### Financial figures, Fiscal year: from 01.01. to 31.12.

|                                | 2023                          |                | 2022                          |                | 202