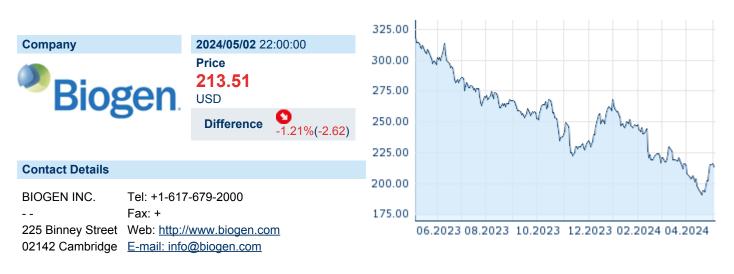

# **BIOGEN IDEC INC.**

### ISIN: US09062X1037 WKN: 09062X103 Asset Class: Stock



#### **Company Profile**

Biogen, Inc. is a biopharmaceutical company, which engages in discovering, developing, and delivering therapies for neurological and neurodegenerative diseases. Its products include TECFIDERA, VUMERITY, AVONEX, PLEGRIDY, TYSABRI and FAMPYRA for the treatment of MS, SPINRAZA for the treatment of SMA, ADUHELM for the treatment of Alzheimer's disease, and FUMADERM for the treatment of severe plaque psoriasis. The company was founded by Charles Weissmann, Heinz Schaller, Kenneth Murray, Walter Gilbert, and Phillip Allen Sharp in 1978 and is headquartered in Cambridge, MA.

#### Financial figures, Fiscal year: from 01.01. to 31.12.

|                                | 20                            | 23             | 20                            | 22             | 202