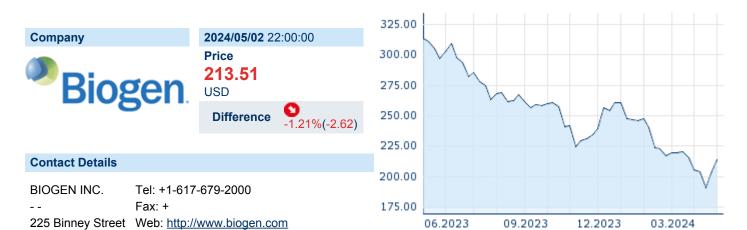

# **BIOGEN IDEC INC.**

ISIN: US09062X1037 WKN: 09062X103 Asset Class: Stock



### **Company Profile**

Biogen, Inc. is a biopharmaceutical company, which engages in discovering, developing, and delivering therapies for neurological and neurodegenerative diseases. Its products include TECFIDERA, VUMERITY, AVONEX, PLEGRIDY, TYSABRI and FAMPYRA for the treatment of MS, SPINRAZA for the treatment of SMA, ADUHELM for the treatment of Alzheimer's disease, and FUMADERM for the treatment of severe plaque psoriasis. The company was founded by Charles Weissmann, Heinz Schaller, Kenneth Murray, Walter Gilbert, and Phillip Allen Sharp in 1978 and is headquartered in Cambridge, MA.

# Financial figures, Fiscal year: from 01.01. to 31.12.

02142 Cambridge E-mail: info@biogen.com

|                                | 20             | 23                     | 20             | 22