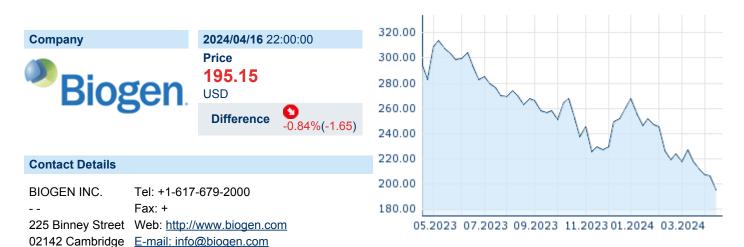

# **BIOGEN IDEC INC.**

ISIN: US09062X1037 WKN: 09062X103 Asset Class: Stock



### **Company Profile**

Biogen, Inc. is a biopharmaceutical company, which engages in discovering, developing, and delivering therapies for neurological and neurodegenerative diseases. Its products include TECFIDERA, VUMERITY, AVONEX, PLEGRIDY, TYSABRI and FAMPYRA for the treatment of MS, SPINRAZA for the treatment of SMA, ADUHELM for the treatment of Alzheimer's disease, and FUMADERM for the treatment of severe plaque psoriasis. The company was founded by Charles Weissmann, Heinz Schaller, Kenneth Murray, Walter Gilbert, and Phillip Allen Sharp in 1978 and is headquartered in Cambridge, MA.

# Financial figures, Fiscal year: from 01.01. to 31.12.

|                                | 20             | 23                     | 20             | 22                     | 20             | 21