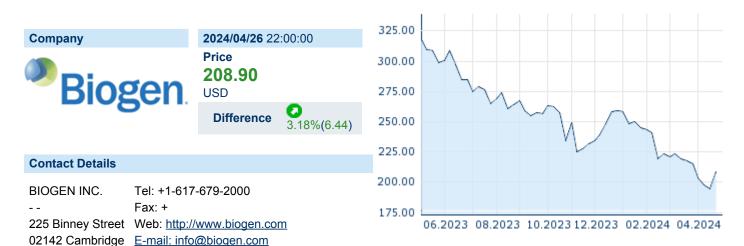

# **BIOGEN IDEC INC.**

ISIN: US09062X1037 WKN: 09062X103 Asset Class: Stock



## **Company Profile**

Biogen, Inc. is a biopharmaceutical company, which engages in discovering, developing, and delivering therapies for neurological and neurodegenerative diseases. Its products include TECFIDERA, VUMERITY, AVONEX, PLEGRIDY, TYSABRI and FAMPYRA for the treatment of MS, SPINRAZA for the treatment of SMA, ADUHELM for the treatment of Alzheimer's disease, and FUMADERM for the treatment of severe plaque psoriasis. The company was founded by Charles Weissmann, Heinz Schaller, Kenneth Murray, Walter Gilbert, and Phillip Allen Sharp in 1978 and is headquartered in Cambridge, MA.

### Financial figures, Fiscal year: from 01.01. to 31.12.

|                                | 20             | 2023                   |                | 2022                   |                | 202