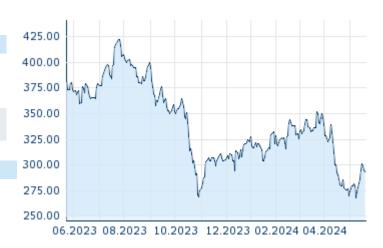

## **BIO-RAD LABORATORIES INC.**

ISIN: **US0905722072** WKN: **090572207** Asset Class: Stock

Company BIO RAD

2024/05/17 22:00:02

**Price** 293.85 USD

**Difference** 

-0.64%(-1.88)