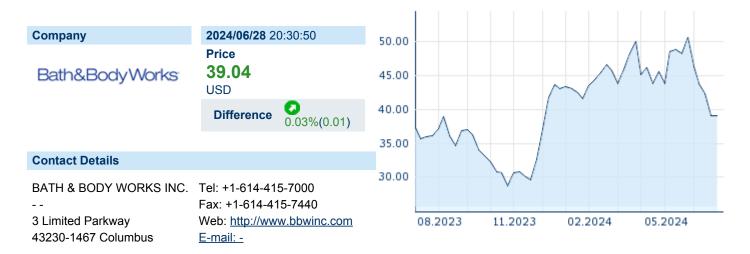

# **BATH & BODY WORKS INC.**

ISIN: US0708301041 WKN: 070830104 Asset Class: Stock