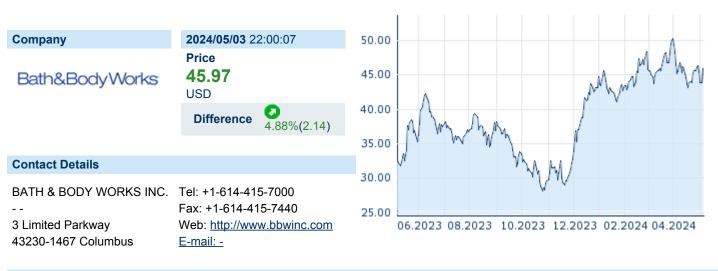

## BATH & BODY WORKS INC. ISIN: US0708301041 WKN: 070830104

Asset Class: Stock



#### **Company Profile**

Bath & Body Works, Inc. is a specialty retailers and home to Americašs Favorite Fragrances, offering a breadth of exclusive fragrances for the body and home, including the selling collections for fine fragrance mist, body lotion and body cream, 3-wick candles, home fragrance diffusers and liquid hand soap. The company was founded by Leslie Herbert Wexner in 1963 and is headquartered in Columbus, OH.

### Financial figures, Fiscal year: from 04.02. to 03.02.

|                                | 2024                          |                | 2023                          |                | 2022                          |                |
|--------------------------------|-------------------------------|----------------|-------------------------------|------------