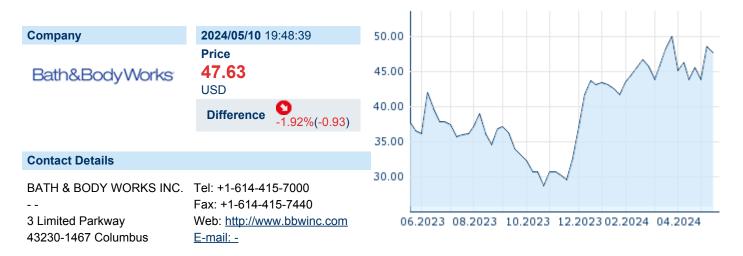

### **BATH & BODY WORKS INC.**

ISIN: US0708301041 WKN: 070830104 Asset Class: Stock