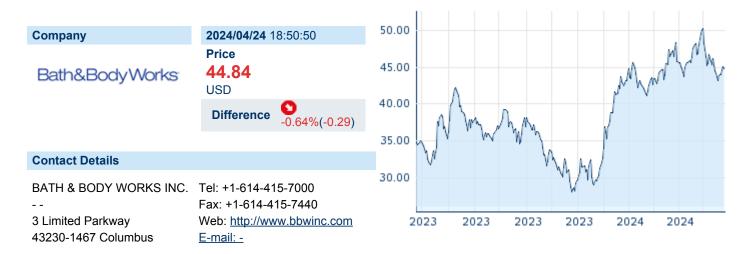

## **BATH & BODY WORKS INC.**

ISIN: US0708301041 WKN: 070830104 Asset Class: Stock



#### **Company Profile**

Bath & Body Works, Inc. is a specialty retailers and home to Americass Favorite Fragrances, offering a breadth of exclusive fragrances for the body and home, including the selling collections for fine fragrance mist, body lotion and body cream, 3-wick candles, home fragrance diffusers and liquid hand soap. The company was founded by Leslie Herbert Wexner in 1963 and is headquartered in Columbus, OH.

#### Financial figures, Fiscal year: from 04.02. to 03.02.

|                                | 20            | 24                     | 20            | 23                     | 20            | 22                     |
|--------------------------------|---------------|------------------------|---------------|------------------------|---------------|------------------