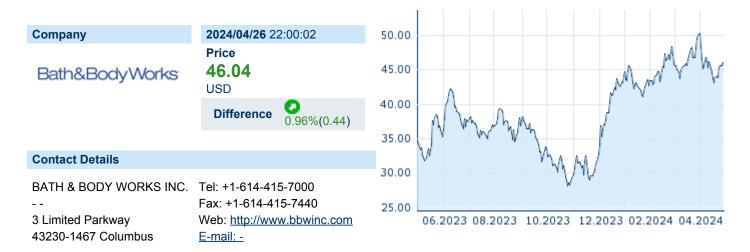

# **BATH & BODY WORKS INC.**

ISIN: US0708301041 WKN: 070830104 Asset Class: Stock